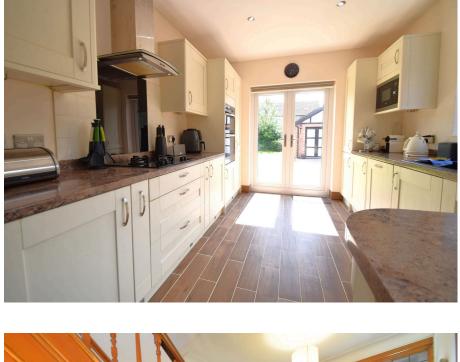

- Large Lawn Rear Garden
- Ground Floor W.C

Off Road Parking

 Tenure - Freehold / Council Tax Band - C / EPC - D

A wonderful EXTENDED DETACHED FAMILY HOME BEAUTIFULLY PRESENTED THROUGHOUT and is situated on POPULAR ROAD IN THE HEART OF CHEADLE VILLAGE. The accommodation reveals entrance porch, entrance hallway, beautiful dining room, extended lounge with fireplace and further bay window, a stylish fitted kitchen with breakfast bar and patio doors, ground floor W.C. The first floor reveals 4 excellent bedrooms served by bathroom with under floor heating. Externally, there is a large driveway leading to the beautiful rear garden with detached garage.