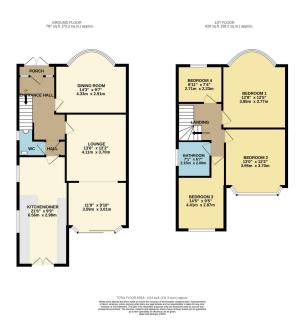

## **Chadvil Road, Cheadle** Offers In Region Of £600,000

- Detached Family Home
  Four Bedrooms
- Popular Cheadle Location
- Extended at The Rear
- Beautiful Dining Kitchen

• Period Features Throughout

- Large Lawn Rear Garden
- Ground Floor W.C

Off Road Parking

 Tenure - Freehold / Council Tax Band - C / EPC - D

A wonderful EXTENDED DETACHED FAMILY HOME BEAUTIFULLY PRESENTED THROUGHOUT and is situated on POPULAR ROAD IN THE HEART OF CHEADLE VILLAGE. The accommodation reveals entrance porch, entrance hallway, beautiful dining room, extended lounge with fireplace and further bay window, a stylish fitted kitchen with breakfast bar and patio doors, ground floor W.C. The first floor reveals 4 excellent bedrooms served by bathroom with under floor heating. Externally, there is a large driveway leading to the beautiful rear garden with detached garage.